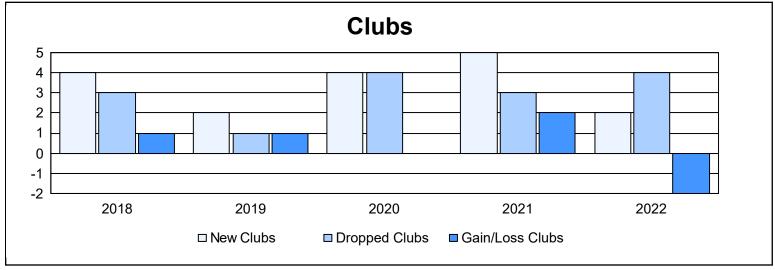

District B 1 As of June 2022 Cumulative

| Year      | New<br>Clubs | Dropped<br>Clubs | Gain/<br>Loss<br>Clubs | New<br>Members | Charter<br>Members | Reinstate<br>Members | Transfer<br>Members | Total<br>Member<br>Added | Total<br>Members<br>Dropped | Gain/<br>Loss<br>Members |
|-----------|--------------|------------------|------------------------|----------------|--------------------|----------------------|---------------------|--------------------------|-----------------------------|--------------------------|
| 2017-2018 | 4            | 3                | 1                      | 195            | 106                | 28                   | 4                   | 333                      | 331                         | 2                        |
| 2018-2019 | 2            | 1                | 1                      | 193            | 56                 | 22                   | 7                   | 278                      | 328                         | -50                      |
| 2019-2020 | 4            | 4                | 0                      | 77             | 93                 | 56                   | 12                  | 238                      | 298                         | -60                      |
| 2020-2021 | 5            | 3                | 2                      | 107            | 116                | 24                   | 10                  | 257                      | 279                         | -22                      |
| 2021-2022 | 2            | 4                | -2                     | 157            | 82                 | 23                   | 8                   | 270                      | 213                         | 57                       |
| Average   | 3            | 3                | 0                      | 146            | 91                 | 31                   | 8                   | 275                      | 290                         | -15                      |