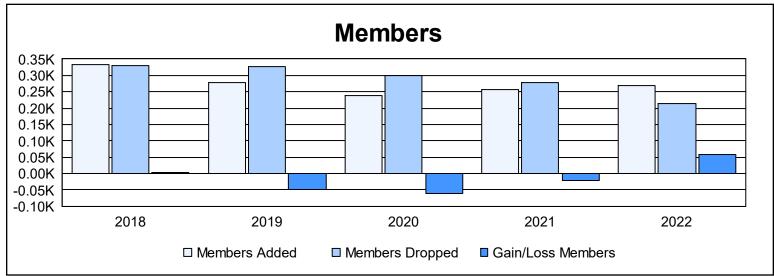

District B 1 As of June 2022 Cumulative

| Year      | New<br>Clubs | Dropped<br>Clubs | Gain/<br>Loss<br>Clubs | New<br>Members | Charter<br>Members | Reinstate<br>Members | Transfer<br>Members | Total<br>Member<br>Added | Total<br>Members<br>Dropped | Gain/<br>Loss<br>Members |
|-----------|--------------|------------------|------------------------|----------------|--------------------|----------------------|---------------------|--------------------------|-----------------------------|--------------------------|
| 2017-2018 | 4            | 3                | 1                      | 195            | 106                | 28                   | 4                   | 333                      | 331                         | 2                        |
| 2018-2019 | 2            | 1                | 1                      | 193            | 56                 | 22                   | 7                   | 278                      | 328                         | -50                      |
| 2019-2020 | 4            | 4                | 0                      | 77             | 93                 | 56                   | 12                  | 238                      | 298                         | -60                      |
| 2020-2021 | 5            | 3                | 2                      | 107            | 116                | 24                   | 10                  | 257                      | 279                         | -22                      |
| 2021-2022 | 2            | 4                | -2                     | 157            | 82                 | 23                   | 8                   | 270                      | 213                         | 57                       |
| Average   | 3            | 3                | 0                      | 146            | 91                 | 31                   | 8                   | 275                      | 290                         | -15                      |